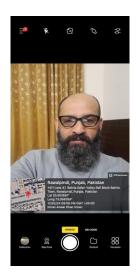

No e.g.

VSS-08/PTET-12345

pensioners' information.

Note:

After adding info in Note/Hashtag, on next window you will get all information on SELFIE screen.

It is required to take your selfie from this app on every year 1<sup>st</sup> March and 1<sup>st</sup> September and forward the same to PTET on following Official WhatsApp number 0334-1117838 from your registered WhatsApp number with PTET.