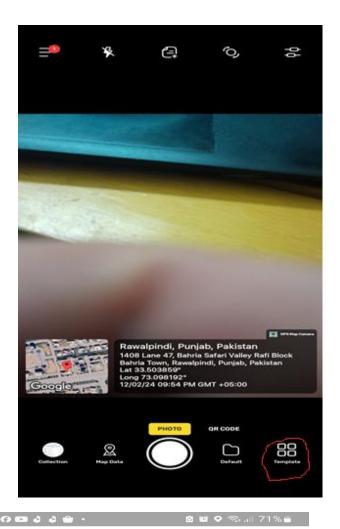

## On start of app you have to allow:

- 1. Camera Access
- 2. Location Access
- 3. Photo Library Access.

Click on red circled
(Templates) in
bottom right corner of
image. Template window
appears.

You have to select
Classic Template