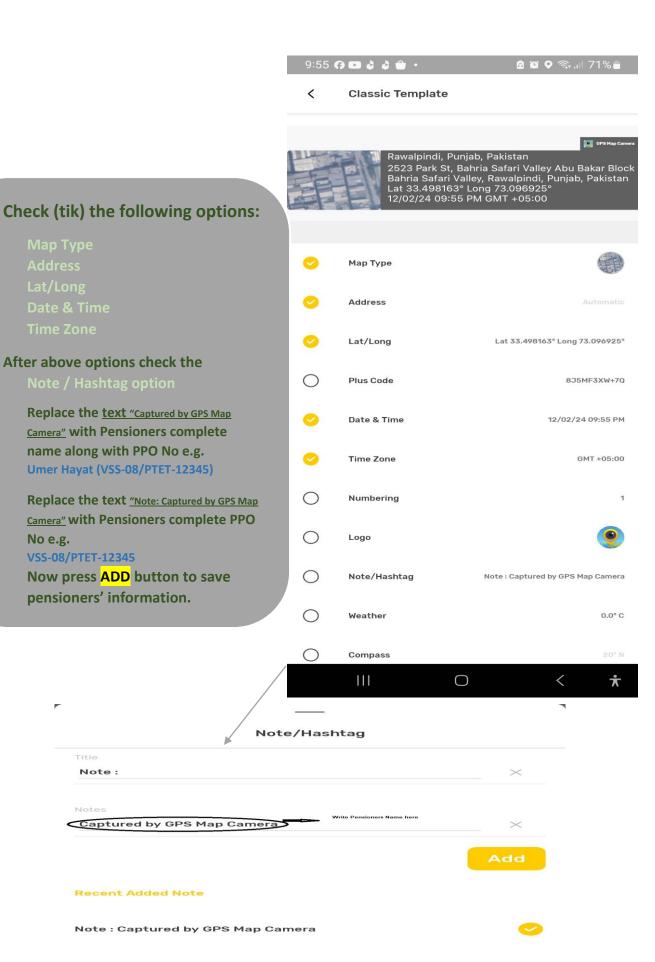

Rawalpindi, Punjab, Pakistan
2523 Park St, Bahria Safari Valley Abu Bakar Block
Bahria Safari Valley, Rawalpindi, Punjab, Pakistan
Lat 33.498164° Long 73.096922°
12/02/24 09:54 PM GMT +05:00

In Classic Template click on Edit button (Yellow circled link).

No e.g.

VSS-08/PTET-12345

pensioners' information.

Note:

After adding info in Note/Hashtag, on next window you will get all information on SELFIE screen.

It is required to take your selfie from this app on every year 1<sup>st</sup> March and 1<sup>st</sup> September and forward the same to PTET on following Official WhatsApp number 0334-1117838 from your registered WhatsApp number with PTET.