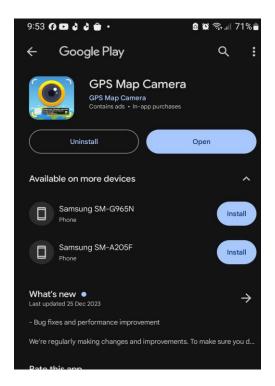

After installation of GPS Map Camera app following window appears. Now click on open to start the app.